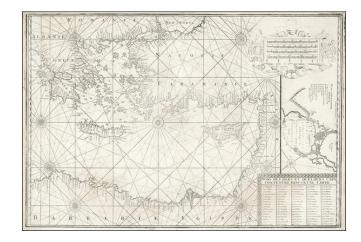

## [Untitled Map of Eastern Mediterranean, Cyprus, Turkey, Greece, etc]

**Stock#:** 23852

Map Maker: Bremond - Michelot

Date: 1718
Place: Paris
Color: Uncolored

**Condition:** VG

**Size:** 25.5 x 19 inches

## **Description:**

Untitled chart of the Eastern Mediterranean, with a harbor plan of Alexandria at the left side.

Nice example of this scarce chart, one of 16 charts in Henri Michelot and Laurent Bremond's *Carte Generalle dele Mer Mediterranee*, which was published along with their work depicting the ports of the Mediterranean, with an English translation in 1725.

The work is exceptionally detailed and also demonstrates the skill of the engraver, Peter Starckmann, who was then one of the most sought after map engravers of the period.