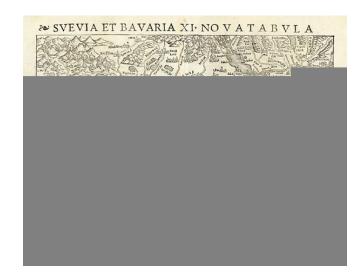

## Suevia et Bavaria XI Nova Tabula

**Stock#:** 2385 **Map Maker:** Munster

Date: 1542
Place: Basle
Color: Uncolored

**Condition:** VG+

**Size:** 13.5 x 10 inches

**Price:** SOLD

## **Description:**

Detailed map of the upper Danube and part of the Rhine, extending to Southern Switzerland. Shows Nuremberg, Saltzberg, Bamberg, Metz, Basel, Zurich, Regensburg and Ulm, among others. One of the earliest obtainable modern maps of the region. From the 1542 edition of Munster's Geographia, one of the most important 16th Century geographical books.