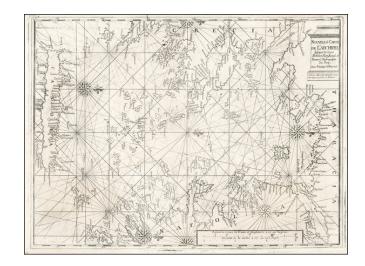

## Nouvelle Carte De L'Archipel Fait par les Sieurs Michelot Pilote Royal & Bremond Hydrographe Du Roy . . . 1715

**Stock#:** 23837

Map Maker: Bremond - Michelot

Date: 1718
Place: Paris
Color: Uncolored

**Condition:** VG

## **Description:**

Scarce chart of the Greek Archipelago, with contigous parts of the coast of Turkey. West is oriented at the top.

Nice example of this scarce chart, one of 16 charts in Henri Michelot and Laurent Bremond's *Carte Generalle dele Mer Mediterranee*, which was published along with their work depicting the ports of the Mediterranean, with an English translation in 1725.

The work is exceptionally detailed and also demonstrates the skill of the engraver, Peter Starckmann, who was then one of the most sought after map engravers of the period.