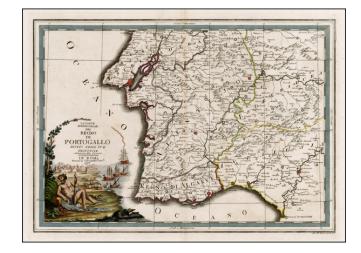

## La Parte Meridionale Del Regno Di Portogallo Diviso Nelle Sue Provincie . . . 1794

**Stock#:** 23828 **Map Maker:** Cassini

**Date:** 1794 **Place:** Rome

**Color:** Hand Colored

**Condition:** VG+

**Size:**  $19 \times 13$  inches

## **Description:**

Scarce and highly decorative regional map of the southern part of Portugal.

Cassini was a map publisher in Rome in the late 18th and early 19th century. His important atlas *Nuovo Atlante Geografico Universale* included gores for a pair of 33cm globes.