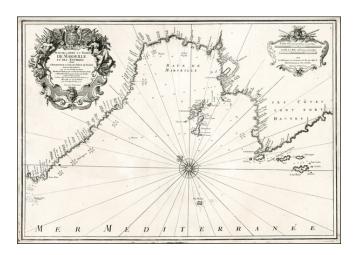

## Plan De La Baye et Rades De Marseille et des Environs ... 1720

| Stock#:           | 23813              |
|-------------------|--------------------|
| Map Maker:        | Bremond - Michelot |
| Date:             | 1718               |
| Place:            | Paris              |
| Color:            | Uncolored          |
| <b>Condition:</b> | VG                 |
| Size:             | 27 x 19 inches     |
| Price:            | SOLD               |

## **Description:**

Striking chart of area around the Bay of Marseille, wth decorative cartouche, etc.

Nice example of this scarce chart, one of 16 charts in Henri Michelot and Laurent Bremond's *Carte Generalle dele Mer Mediterranee*, which was published along with their work depicting the ports of the Mediterranean, with an English translation in 1725.

The work is exceptionally detailed and also demonstrates the skill of the engraver, Peter Starckmann, who was then one of the most sought after map engravers of the period.