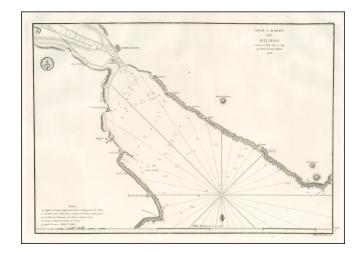

## Anse et Barre De Bilbao d'apres le Plan leve en 1789 par Don Vicente Tofino 1793

**Stock#:** 23792

Map Maker: Depot de la Marine

Date: 1793
Place: Paris
Color: Uncolored

**Condition:** VG+

**Size:** 20.5 x 14.5 inches

## **Description:**

Detailed plan of the environs of Bilbao, from Point Luzuero to Fort de la Galea, with Portugalete at the top.

The map is oriented with south at the top and includes extensive soundings, anchorages, coastal and harbor details and sailing directions. Based upon an early plan by Don Vincente Tofino de San Miguel, one of the most important Spanish chart makers of the second half of the 18th Century.