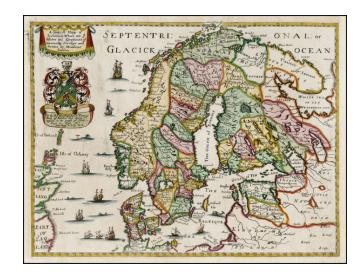

## A Generall Mapp of Scandinavia, where are the Estates and Kingdoms of Danemarke, Norway and Sweden...1669

**Stock#:** 23780 **Map Maker:** Blome

Date: 1670 Place: London

Color: Hand Colored

**Condition:** VG+

## **Description:**

A striking example of Richard Blome's scarce map of Scandinavia and the Baltic Sea, the earliest folio sized map of the region to be engraved in England.

While Speed's atlas was published prior to Blome, the plates were engraved and printed in Amsterdam.

The map demonstrates the naïve engraving style characteristic of 17th Century English engravers, and features an elaborate heraldic cartouche and a dedication to the Rt. Worshippful Sr. Thomas Fitch of Eltham and Mount Mascall in the parish of North Cray in Kent. Other editions of the map are known, with different dedications and different cartouches.

Includes about a dozen sailing ships and sea monsters. Blome's maps, because of their rarity and importance in the history of English Cartography, are essential items for regional collectors. Blome first began engraving maps for his Geographical Description Of The Four Parts Of The World in 1667. The completed volume was in small folio, and contained 24 maps (plus one duplicated), engraved by Francis Lamb, Thomas Burnford and Wenceslas Hollar. Blome's principal handicap in the production of the atlas was the lack of a domestic mapmaking environment comparable with that in Europe. Also, to finance his work, he undertook subscribers, in exchange for a promise to add their coat of arms to certain maps. In later editions, if the renewal fee was not paid, Blome added a different subscribers coat of arms, leading to multiple images on various editions of the same map.