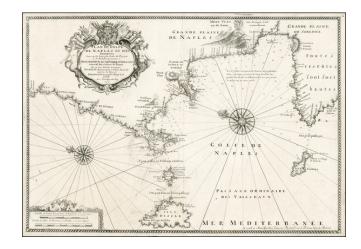

## **Description:**

Striking chart of the Gulf of Naples and neighboring regions, including the Islands of Ischia, Capri and Procida.

Nice example of this scarce chart, one of 16 charts in Henri Michelot and Laurent Bremond's *Carte Generalle dele Mer Mediterranee*, which was published along with their work depicting the ports of the Mediterranean, with an English translation in 1725.

The work is exceptionally detailed and also demonstrates the skill of the engraver, Peter Starckmann, who was then one of the most sought after map engravers of the period.