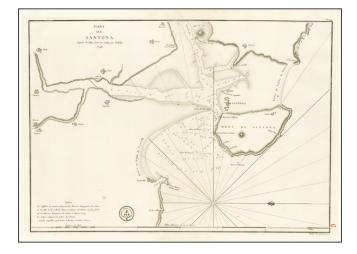

## Port De Santona d'apres le Plan leve en 1789 par Tofino 1793

| Stock#:    | 23775              |
|------------|--------------------|
| Map Maker: | Depot de la Marine |
| Date:      | 1793               |
| Place:     | Paris              |

## **Description:**

Detailed plan of the harbor and environs of Santona, from Laredo to Barcena.

The map is oriented with west at the top and includes extensive soundings, anchorages, coastal and harbor details and sailing directions. Based upon an early plan by Don Vincente Tofino de San Miguel, one of the most important Spanish chart makers of the second half of the 18th Century.