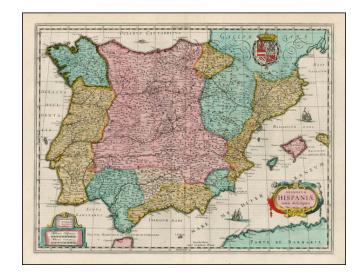

## Regnorum Hispaniae nova descriptio

Stock#: 23764 Map Maker: Blaeu

**Date:** 1642

Place: Amsterdam Colored Hand Colored

**Condition:** VG+

**Size:** 19.5 x 15 inches

**Price:** SOLD

## **Description:**

Striking wide margined example of Blaeu's general map of Spain, Portugal and the Balearides, from the 1642 edition of Blaeu's *Atlas Novus*.

A fine early impression of this highly detailed map, embellished by a large cartouche, elaborate coat of arms, sailing ships and a sea monster.