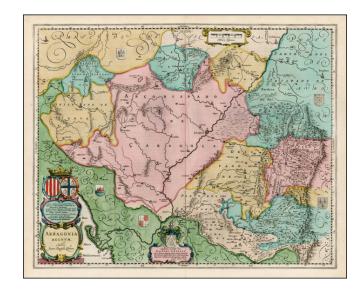

## Arragonia Regnum

**Stock#:** 23762 **Map Maker:** Blaeu

**Date:** 1642

Place: Amsterdam Colored Hand Colored

**Condition:** VG

**Size:**  $20 \times 15$  inches

**Price:** SOLD

## **Description:**

Gorgeous map of Blaeu's map of Aragon, centered on Zaragoza and extending to Balbasdtor, Huesca, Calataiud, Tortosa, Tervel, Albarrazin, Cuenca etc. Shows towns, rivers, mountains, lakes, valleys, etc.

Includes 2 large cartouches and 5 coats of arms. A near fine example from a Dutch edition of Blaeu's *Atlas Novus*.