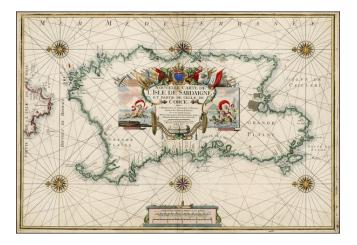

## **Description:**

Striking chart of Sardinia, with very large decorative cartouche and multiple compass roses.

Stunning image, finely colored and depicting in exacting detail the features of the coast of Sardinia.

One of 16 charts in Henri Michelot and Laurent Bremond's] *Carte Generalle dele Mer Mediterranee*, which was originally published along with their work depicting the ports of the Mediterranean in 1718, with an English translation in 1725.