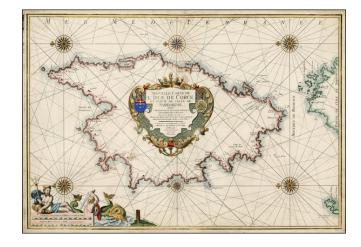

## Nouvelle Carte de L'Isle De Corce Et Partie De Celle De Sardaigne . . . 1719

**Stock#:** 23735

Map Maker: Bremond - Michelot

Date: 1719
Place: Paris
Color: Uncolored

**Condition:** VG+

**Size:** 27 x 19 inches

## **Description:**

Striking chart of Corsica, with two large decorative cartouches and multiple compass roses.

Stunning image, finely colored and depicting in exacting detail the features of the coast of Corsica.

One of 16 charts in Henri Michelot and Laurent Bremond's] *Carte Generalle dele Mer Mediterranee*, which was originally published along with their work depicting the ports of the Mediterranean in 1718, with an English translation in 1725.