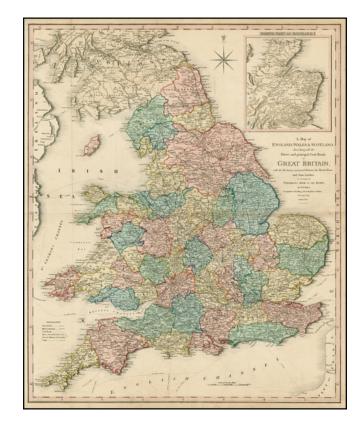

## A Map of England, Wales & Scotland describing all the Direct and principal Cross Roads in Great Britain, with the Distances measured between the Market Towns and from London . . .

**Stock#:** 23704 **Map Maker:** Faden

## **Description:**

Detailed map of England, Wales & Scotland, focusing on the roads between the principal market towns, and showing distances.

The Explanation notes the Great Roads, Mail Coach Roads, Cross Roads, Distances from London, Canals, etc.