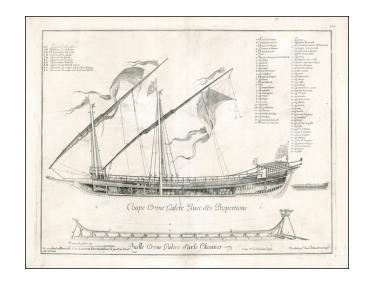

## Coup D'une Galare Avec Ses Proportions (early 18th Century Sailing Ship Cross Section)

**Stock#:** 23694

Map Maker: Bremond - Michelot

Date: 1718
Place: Paris
Color: Uncolored

**Condition:** VG

**Size:**  $27 \times 20$  inches

## **Description:**

Detailed cross sectional model of an early 18th Century French sailing vessel, including details of the various storage areas below the decks.

Nice example of this scarce engraving, one of 3 ship's models in Henri Michelot and Laurent Bremond's ] *Carte Generalle dele Mer Mediterranee*, which was published along with their work depicting the ports of the Mediterranean, with an English translation in 1725.