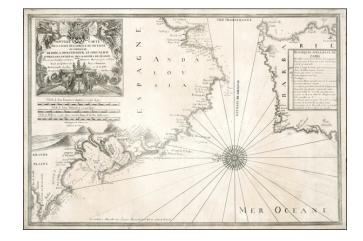

## **Description:**

Detailed and decorative map of the Straits of Gibraltar, including decorative birdseye style profiles of the Coastal Regions.

Nice example of this scarce chart of the northwestern Mediterranean, with insets of several major harbors, one of 16 charts in Henri Michelot and Laurent Bremond's ] *Carte Generalle dele Mer Mediterranee*, which was published along with their work depicting the ports of the Mediterranean, with an English translation in 1725.

The work is exceptionally detailed and also demonstrates the skill of the engraver, Peter Starckmann, who was then one of the most sought after map engravers of the period.