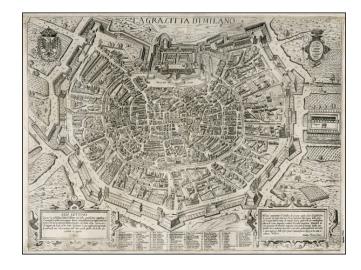

## La Gra. Citta Di Milano

**Stock#:** 23681 **Map Maker:** Florimi

Date: 1595 circaPlace: SienaColor: Uncolored

**Condition:** VG

**Size:** 21.5 x 16 inches

**Price:** SOLD

## **Description:**

Important early plan of Milan by Matteo Florimi, derived from Antonio Lafreri's plan of Milan from 1573.

The map includes a key locating 86 early place names, with two notes from the publisher regarding the map contents. The exceptional detail of Florimi's work is in evidence.