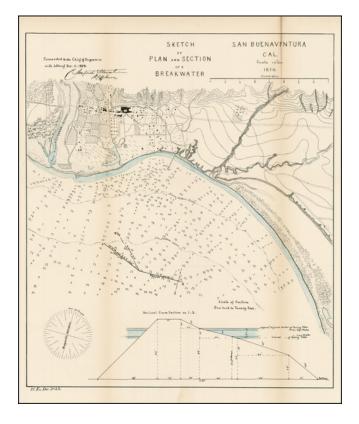

## Sketch of Plan and Section of a Breakwater San Buenaventura Cal. 1870 . . .

**Stock#:** 23663

Map Maker: U.S. Government Survey

Date: 1878
Place: New York
Color: Uncolored

**Condition:** VG

**Size:**  $19 \times 16$  inches

## **Description:**

Scarce early map of Ventura, extending from the San Buenaventura River and the City of Ventura southward and showing the town, mountains several rivers and extensive soundings, with a model elevation for the breakwater.