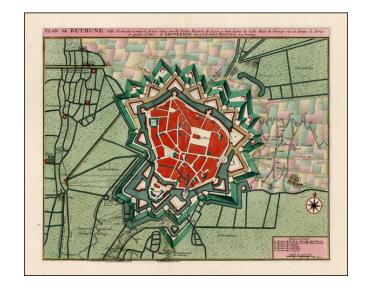

## Plan de Bethune

**Stock#:** 23632

Map Maker: Covens & Mortier

Date: 1745 circaPlace: AmsterdamColor: Hand Colored

**Condition:** VG+

**Size:** 24 x 20 inches

**Price:** SOLD

## **Description:**

Striking old color example of Covens & Mortier's plan of Bethune

The map focuses on the town fortifications and also includes details of the town plan, and neighboring fields and details. Coven's & Mortier's plan is quite scarce, especially in such fine full original color.

## **Detailed Condition:**

Fine original color.