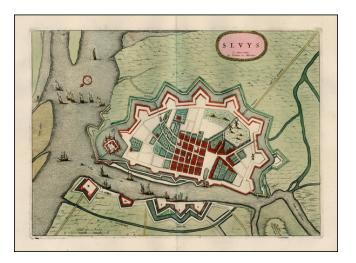

## Barry Lawrence Ruderman Antique Maps Inc.

7407 La Jolla Boulevard La Jolla, CA 92037 www.raremaps.com

(858) 551-8500 blr@raremaps.com

Sluys

| Stock#:           | 23631            |
|-------------------|------------------|
| Map Maker:        | Covens & Mortier |
| Date:             | 1745 circa       |
| Place:            | Amsterdam        |
| Color:            | Hand Colored     |
| <b>Condition:</b> | VG+              |
| Size:             | 24 x 20 inches   |
| Price:            | SOLD             |

## **Description:**

Striking old color example of Covens & Mortier's plan of Sluys.

The map focuses on the town fortifications and also includes details of the town plan, and neighboring fields and details. Coven's & Mortier's plan is quite scarce, especially in such fine full original color.