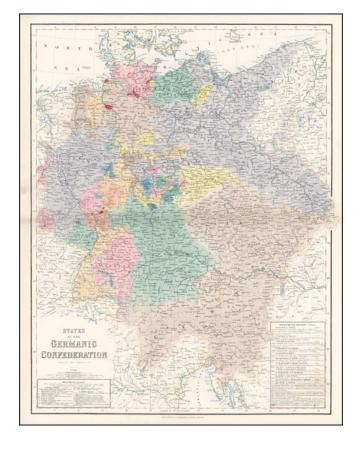

## States of the German Confederation

**Stock#:** 23630

Map Maker: Fullarton & Co.

Date: 1855Place: EdinburghColor: Condition: VG+

**Size:**  $21 \times 17$  inches

Price: SOLD

## **Description:**

Highly detailed map of the so called German Confederation, from this scarce mid 19th Century British Atlas.

Fullarton's *Royal Illustrated Atlas*, the last highly decorative atlas published in England. Even the maps without views or figures are beautifully engraved and colored with a mixture of printed color and hand color. Swanston, Petermann, Bartholomew, Macnab and Johnson engraved the maps. The maps bear a superficial resemblance to Keith Johnston's Royal Atlas. Fullarton frequently gives the sources for his maps - for the United States maps he gives Calvin Smith and Tanner as sources.