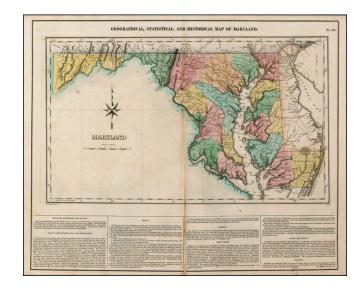

## Geographical, Statistical and Historical Map of Maryland

**Stock#:** 23620

Map Maker: Carey & Lea

**Date:** 1823

Place: Philadelphia Color: Hand Colored

**Condition:** VG

**Size:** 20.5 x 16.5 inches

**Price:** SOLD

## **Description:**

Rich full color example of this desireable map of Maryland, from Carey & Lea's Atlas.

Size includes text surrounding map, which includes wonderful contemporary details concerning the topography, indigenous lands, rivers, climate, towns, manufacturing, commerce, and other information. Roads, towns, rivers, and lakes included on map. An unusually nice example in terms of the color. Carey & Lea's Atlas is highly prized not only for its cartographic information but the marvelous information about each of the states and territories included. The atlas was issued in 6 editions in English, French & German between 1822 and 1827.

## **Detailed Condition:**

Faint centerfold discoloration and fold split, just reaching the map image.