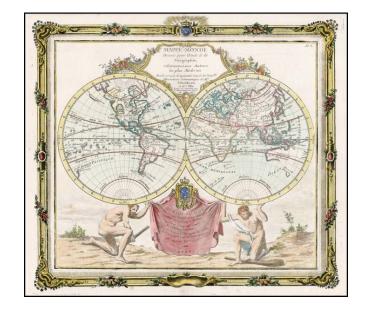

## **Description:**

Highly decorative double hemisphere map of the world, held aloft by two representations of Atlas, with decorative cartouches and striking decorative engraved border, showing various scens of the art of cartography, demonstrated by cherubs.

The Bay of the West is shown, as is a fascinating partial projection of Australia. The various lands off the coast of NW America are quite unusual.