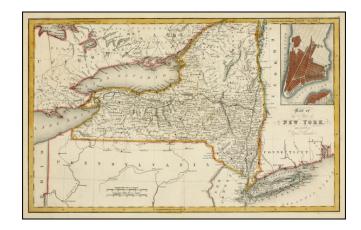

## Map of the State of New York with Part of Upper Canada [Large inset plan of New York]

**Stock#:** 23614

Map Maker: Hinton, Simpkin & Marshall

Date: 1831 Place: London

**Color:** Hand Colored

**Condition:** VG

## **Description:**

Scarce early map of New York, hand colored by counties, and showing towns, roads, rivers, lakes, mountains, islands, canals, etc.

Nice large inset plan of New York City.