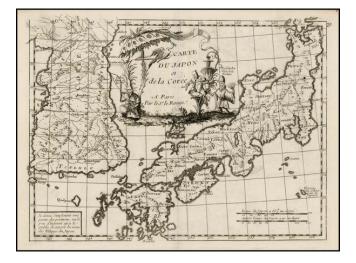

## **Description:**

Scarce map of Japan and Korea, from Le Rouge's Atlas Nouvel Portatif . . . , first issued in Paris in 1748.

Japan is divided into its provinces, with mountains, lakes and rivers named. Korea includes major cities, lakes, rivers and mountains. Decorative cartouche.