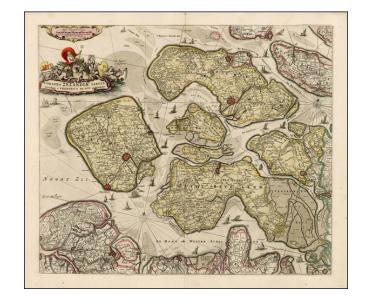

## **Description:**

Detailed regional sea chart, including dedication cartouche, compass rose, rhumb lines, many sailing ships and other decorative embellishments.

Spectacular full original color.