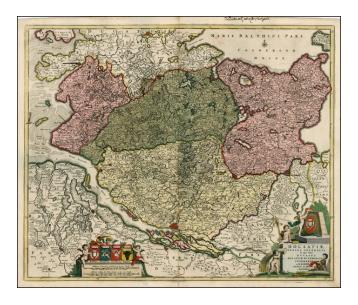

## Holsatiae Tabula Generalis in qua sunt Ducatus Holsatiae, Dithmarsiae, Stormariae, Et Vagriae . . .

- **Stock#:** 23587 **Map Maker:** De Wit
- Date:1690 circaPlace:AmsterdamColor:Hand ColoredCondition:VGSize:22 x 18 inches

## **Description**:

Striking large map, centered on the Hamburg region, showing towns roads, rivers, lakes, islands, etc. Extends north to Sleswygh and east to Lubeck.

Large decorative cartouche with a large coat of arms and smaller coats of arms at the top, for each of the 4 regions shown.