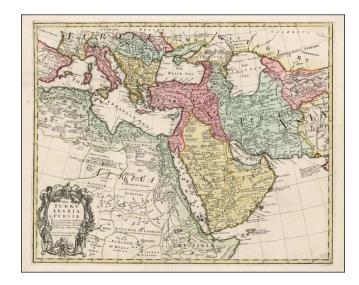

## A Map of Turky, Arabia And Persia. Corrected from the latest Travels . . . 1719

Stock#: 23578 Map Maker: Senex

Date: 1719 Place: London

Color: Hand Colored

**Condition:** VG

**Size:** 23.5 x 20 inches

**Price:** SOLD

## **Description:**

Striking map of the region centered on Saudi Arabia, Cyprus and the Mediterranean Sea.

Includes a large decorative cartouche and annotations throughout the map. Excellent detail and nice color.