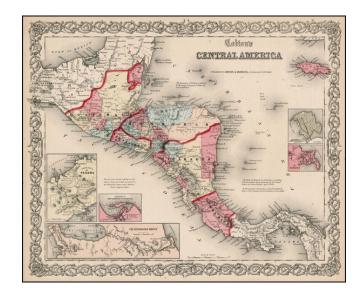

## **Description:**

Detailed map of Central America, coloured by country and province.

Insets of the Isthmus of Panama, Harbor of San Juan Nicaragua, the Nicaragua Route, Manzanilla Island and Aspinwall City and the City of Panama. Interesting text annotations.