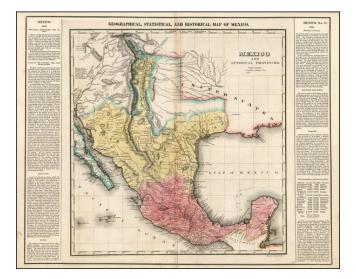

## Geographical, Statistical and Historical Map Of Mexico

| Stock#:           | 23570              |
|-------------------|--------------------|
| Map Maker:        | Carey & Lea        |
| Date:             | 1823               |
| Place:            | Philadelphia       |
| Color:            | Hand Colored       |
| <b>Condition:</b> | VG                 |
| Size:             | 22.5 x 15.5 inches |
| Price:            | SOLD               |

## **Description:**

Highly detailed map of Mexico, shortly before Austin's arrival in Texas and immediately prior to Mexico's obtaining its independence from Spain.

Extensive exploration and Indian Notes and other details. One of the earliest detailed maps of the region printed in America.