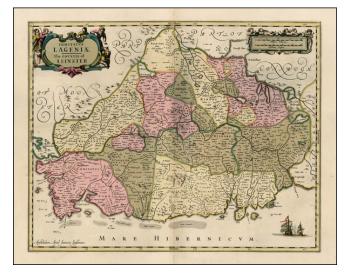

## [Leinster County, Ireland] Comitatus Lageniae -- The Countie of Leinster

- Stock#:23554Map Maker:Jansson
- Date:1670 circaPlace:AmsterdamColor:Hand ColoredCondition:VG+Size:20 x 16 inches

**Price:** \$ 345.00

## **Description**:

Striking old color example of Jansson's map of the County of Leinster.

This example appeared in a composite atlas, issued in the late 17th Century and has no text on the verso.