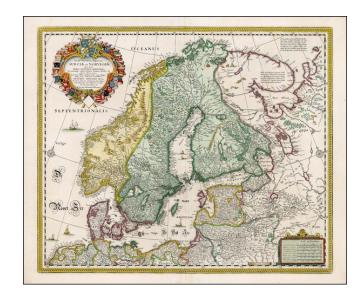

## Tabula Exactissima Regnorum Sueciae et Norvegiae, nec non Maris Universi Orientalis Terrarumq. adjacentium . . . A Nicolao Iohannide Piscatore

Stock#: 23544 Map Maker: Visscher I

Date: 1650 circaPlace: AmsterdamColor: Hand Colored

## **Description:**

Scarce map of Scandinavia and the Baltic region, engraved by Abraham Goos, after Ander Bure's map.

The map is based upon Anders Bure's 6 sheet map of Sweden in 1626.

Anders Bure (1571-1646) is was one of the most important map makers in the history of Scandinavian cartography. Bure was a mathematician, instruments maker and cartographer by his training. He was the Secretary of Gustav II Adolf, the King of Sweden, as well as the Chief Architect and the highest official on topography of the Swedish kingdom. In 1626, he produced a map of the Swedish kingdom on six separate sheets, *Orbis Arctoi Nova et Accurata Delineatio*, which was copied used by Dutch ,apmakers, Jodocus Hondius, Willem Janszoon Blaeu and Nicholas Visscher as the basis for their maps of the northern Europe.

The publication of Bure's 6-sheet map in 1626 brought along the revival of map drawing in the country, including Livonia. In 1688 it was decided to publish a new map which had to be a step forward from the Bure's map. Under the circumstances of constant war the map sources were considered confidential material and Erik Dahlberg was the only authorized person to use them in map drawing. However, only a single copy of his atlas was published in 1698. Some of the material for this atlas was later used by a French cartographer, Delisle, in compling his atlas published in 1706. Only in 1735 it was permitted to publish the maps of several counties of Sweden.