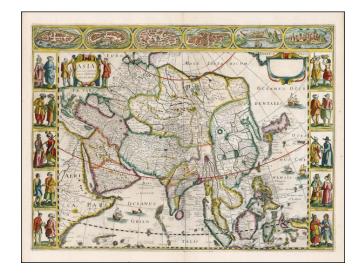

## Asia recens summa cura delineata Auct. Jud Hondio . . . [Carte-a-Figures]

**Stock#:** 23543 **Map Maker:** Hondius

Date: 1659
Place: Paris
Color: Uncolored

**Condition:** VG

**Size:** 22 x 16.5 inches

Price: SOLD

## **Description:**

Very rare panelled map of Asia from Piere D'Avity's *Les Etats, Empires Royaumes...du Monde,* by and unknown map maker, based upon Hondius' map.

The first derivative of the map was issued separately by Hondius in 1618. This example is based upon the second state of Janssonius' map of 1623. The later states of the map do not include the lower panel of images. The cartography is based upon the earlier maps of Jansson.