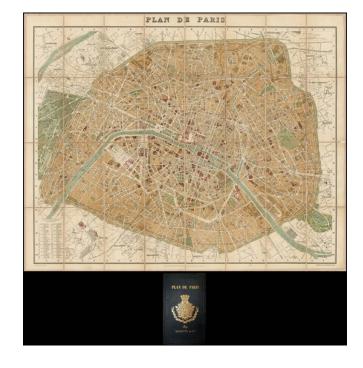

## **Description:**

Decorative map of Paris, showing a street plan, monuments and points of interest.

Key in teh lower left identifies various places in each of the Arrondissements. One of Paris' premier guides of the late 19th Century.