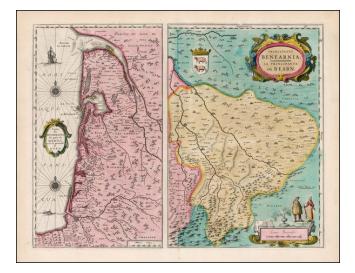

## Carte du Bourdelois du pais de Medoc, et de la prevoste de Born. [with] Principatus Benearnia. . .

- Stock#:23540Map Maker:Blaeu
- Date:1642Place:AmsterdamColor:Hand ColoredCondition:VGSize:21.5 x 15.5 inches

## **Description:**

Fine old color example of Blaeu's detailed maps of the Bourdeau region and Bearn.

Includes cartouches, compass roses, sailing ships etc.. The color was likely applied in the late 17th Century, in the style of deluxe color of the period.