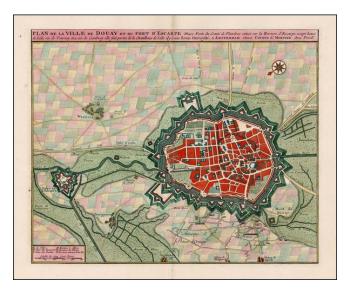

## **Description**:

Striking old color example of Covens & Mortier's plan of Douay and the neighboring Fort D'Escape.

The map focuses on the town fortifications and also includes details of the town plan, and neighboring fields and details. Coven's & Mortier's plan is quite scarce, especially in such fine full original color.