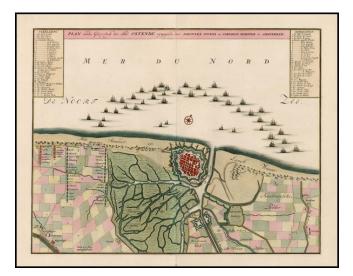

## Plan vande Gelegenhyd der Stad Ostende . . .

| Stock#:    | 23504            |
|------------|------------------|
| Map Maker: | Covens & Mortier |

Date:1745 circaPlace:AmsterdamColor:Hand ColoredCondition:VG+Size:24 x 20 inches

## **Description:**

Striking old color example of Covens & Mortier's plan of Ostende and the surrounding regions, with ships off shore.

The map focuses on the town fortifications and also includes details of the town plan, and neighboring fields and details. Coven's & Mortier's plan is quite scarce, especially in such fine full original color.