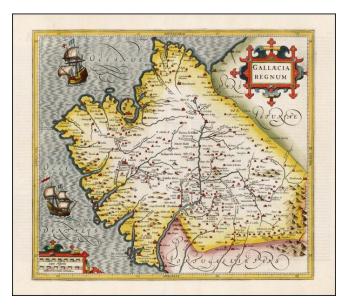

## Barry Lawrence Ruderman Antique Maps Inc.

7407 La Jolla Boulevard La Jolla, CA 92037 www.raremaps.com

(858) 551-8500 blr@raremaps.com

Gallaecia Regnum

| Stock#:            | 23488          |
|--------------------|----------------|
| Map Maker:         | Mercator       |
| Date:              | 1610           |
| Place:             | Amsterdam      |
| Color:             | Hand Colored   |
| <b>Condition</b> : | VG             |
| Size:              | 16 x 14 inches |
| Price:             | SOLD           |

## **Description:**

Beautiful map of the Northwestern Coast of Spain, extending from the Asturias de Oviedo region and Aviles in the Northeast to Bayona and the Portugese border on the South, centered on Santiago di Compostella.

Includes title cartouche, two sailing vessells and scale of miles.