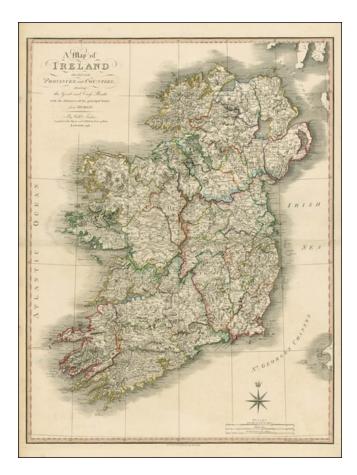

## A Map of Ireland Divided into Provinces and Counties, Showing the Great and Cross Roads with the Distances of the Principal Towns from Dublin . . . 1798

| Stock#:    | 23479 |
|------------|-------|
| Map Maker: | Faden |

## **Description:**

Highly detailed large format map of Ireland, from Faden's General Atlas.

The map is colored by counties and shows towns, roads, rivers, lakes, islands, woods and a host of other details. The map is scarce, this being the first example we have offered (1992-2010).