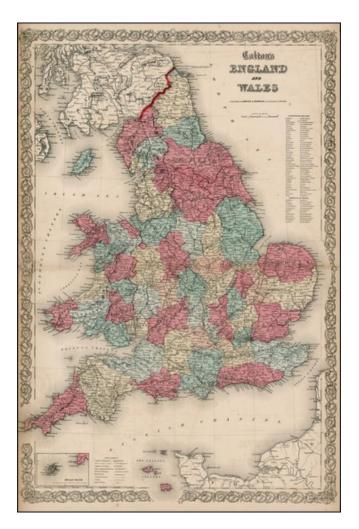

## Barry Lawrence Ruderman Antique Maps Inc.

7407 La Jolla Boulevard La Jolla, CA 92037 www.raremaps.com

(858) 551-8500 blr@raremaps.com

**Colton's England and Wales** 

| Stock#:<br>Map Maker: | 23458<br>Colton |
|-----------------------|-----------------|
| Date:                 | 1859            |
| Place:                | New York        |
| Color:                | Hand Colored    |
| <b>Condition:</b>     | VG              |
| Size:                 | 26 x 17 inches  |
| Price:                | SOLD            |

## **Description:**

A wonderful map of England & Wales,

The map is colored by counties and showing towns, roads, railroads, lakes, rivers, canals, battlefields, islands and other details. Large key showing the counties. An excellent pre-Civil War map. JH Colton was one of the two pre-eminent American publishers of maps and atlases in the mid-19th Century. Fine attractive color and decorative border.