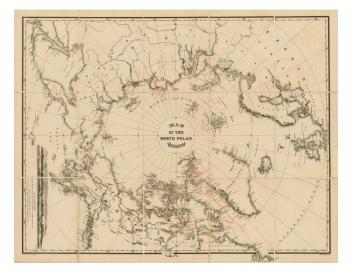

## Map Of The North Polar Region

| Stock#:    | 23442                |
|------------|----------------------|
| Map Maker: | Bauman / Graphic Co. |

Date:1876Place:New YorkColor:ColorCondition:VG+Size:32 x 25 inches

## **Description:**

Flawless example of this interesting map of the North Polar regions.

The map shows the explorations of over a dozen Arctic explorers, with dates. Beautiful large format map, dissected and laid on linen, in remarkable condition.