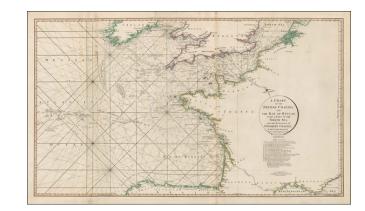

## A Chart of the British Channel And The Bay of Biscay, with a Part of the North Sea, and the Entrance of St. George's Channel . . . MCCXCIV

**Stock#:** 23441 **Map Maker:** Faden

Date: 1794
Place: London

## **Description:**

Striking 2 sheet chart of the English Channel, Bay of Biscaya, etc.

The chart includes a number of coastal details, soundings, rhumb lines, etc. In addition, the routes of several historcally important voyages are shown.