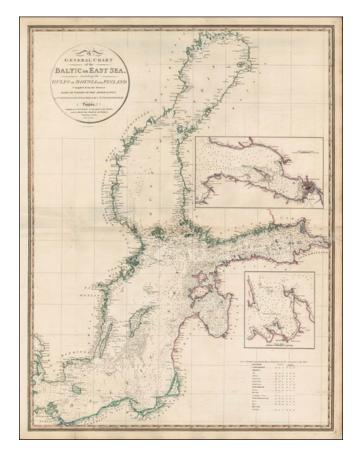

## A General Chart of the Baltic or East Sea, including the Gulfs of Botnia and Finland . . .

Stock#: 23440 Map Maker: Faden

Date: 1803
Place: London
Color: Outline Color

**Condition:** VG

**Size:** 31.5 x 24 inches

## **Description:**

Highly detailed chart of the Baltic and contiguous coasts, from Faden's general atlas.

Includes detailed insets of the areas around Revel and St. Petersburg.

One of the most detailed general charts of the Baltic to appear in an English Commercial Atlas. Faden maps are scarce on the market.