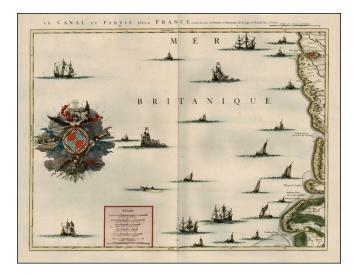

## Le Canal et Partie De La France (Boulogne to Embouchere de la Somme) (Ornate and Unusual Compass Rose)

- Stock#:23435Map Maker:Covens & Mortier
- Date:1730 circaPlace:AmsterdamColor:Hand ColoredCondition:VGSize:22 x 18 inches

## **Description:**

Fine full color example of Covens & Mortier's decorative map of the French Coastline, from Boulogne to Embouchure de la Some, with striking compass rose and over 20 sailing ships.

One of the most interesting compass roses we have ever seen, with the four winds named and illustrated.

Striking old color example, likley from a royal copy of Coven's & Mortier's atlas.