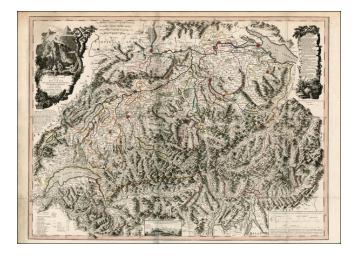

## Nouvelle Carte de la Suisse dans laquelle sont Exactement Distingues les Treize Cantons ... Londre Chez W. Faden Charing Cross 1799

| Stock#:    | 23427 |
|------------|-------|
| Map Maker: | Faden |

## **Description:**

Scarce large format map of Switzerland and Northern Italy.

Themap is a remarkable depction of the topography of the region, reminiscent of the work of Cantelli and Rossi at the end of the 17th Century.

The map reflects the art of map printing at one of its high points, employing high quality hand made paper, fine copperplate engraving and rich elengant hand coloring. The detail throughout the map is remarkable and is embellished with a decorative cartouche. the map shows towns, mountains, duchys, rivers, lakes, roads, bays, islands and a host of other important details.