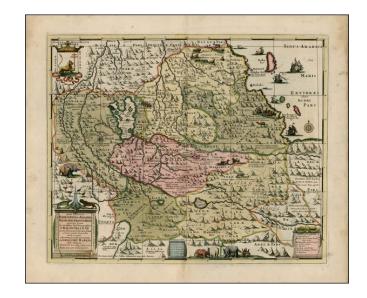

## Jobi Ludolfi Habessinia Seu Abassia Presbyteri Johannis Regio . . . MDCLXXXIII

**Stock#:** 23409

Map Maker: Schenk / Valk

Date: 1700 circaPlace: AmsterdamColor: Hand Colored

**Condition:** VG

**Size:** 21.5 x 17.5 inches

## **Description:**

Rare map of the Upper Nile and Kingdom of Prester John, based upon Jobi Ludolfi map of 1683.

The map provides a detailed treatment of Ethiopia and the Eritrean coast ,originating from an Ethiopian manuscript. Embellished with depictions of wild animal and the royal coat of arms of Ethiopia showing a lion. A fine example in old color, with double thick paper. The map is rare on the market, especially in such extraordinary condition.