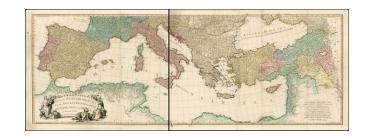

## A Map of the Mediterranean Sea with the Adjacent Regions and Seas in Europe, Asia and Africa. London: Printed for W. Faden, Geographer to the King

**Stock#:** 23405 **Map Maker:** Faden

Date: 1785
Place: London
Color: Hand Colored

## **Description:**

Striking 2 sheet map of the Mediterranean, extending from the Straits of Gibraltar to Kurdistan and reaching north to the Black Sea and the Ukraine.

One of the larger format maps of the Mediterranean to appear in a commercial atlas  $-24.5 \times 69$  inches, if joined.