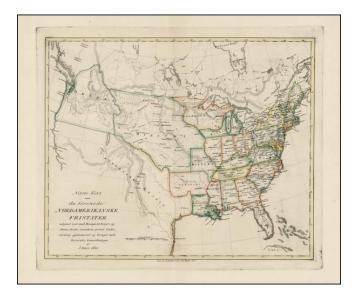

## Nyeste Kort over de Forenede Nordamerikanske Fristater . . . 1830

| Stock#:<br>Map Maker: | 23386<br>Riise     |
|-----------------------|--------------------|
| Date:                 | 1830               |
| Place:                | Sweden             |
| Color:                | Hand Colored       |
| <b>Condition:</b>     | VG+                |
| Size:                 | 15.5 x 12.5 inches |
| Price:                | SOLD               |

## **Description:**

Interesting early map of the United States and parts of upper California, New Mexico and Texas.

Interesting territorial borders, most notably the double wide Arkansas, odd southern extension to Missouri and very curious shap for Michigan. The first time we have ever seen this map.