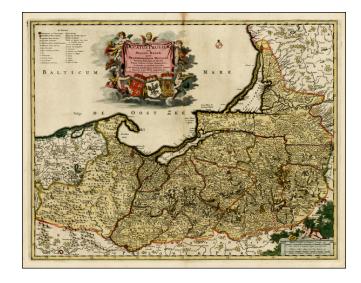

## Ducatus Prussiae tam Polono Regiae quam Brandenburgo Ducalis Correcta Descriptio et Divisio . . .

**Stock#:** 23378 **Map Maker:** De Wit

Date: 1698 circaPlace: AmsterdamColor: Hand Colored

**Condition:** VG

## **Description:**

Rare De Wit map of Poland, Prussia and the Baltic regions in full original color.

Highly detailed. Decorative cartouche, including 3 coats of arms. While a map of a similar title by Justus Danckerts occasionally appears on the market, this De Wit edition, with a different cartouche, etc., is very rare, especially in such fine original color and on double thick paper.