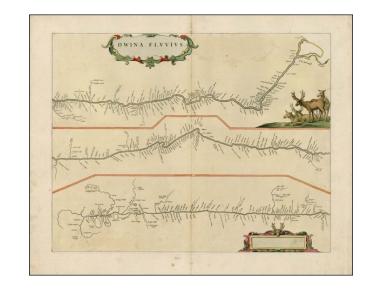

## Dwinae Fluviii

**Stock#:** 23357 **Map Maker:** Blaeu

Date: 1660 circaPlace: AmsterdamColor: Hand Colored

**Condition:** VG

**Size:** 22 x 19 inches

**Price:** SOLD

## **Description:**

Rare late edition of Blaeu's map showing the course of the Dvina River in three separatre panels.

The headwaters are at bottom left, with the mouth at Archangelsk at upper right. The map is decorated with a superb title cartouche surrounded by putti and a distance scale flanked by wildlife.